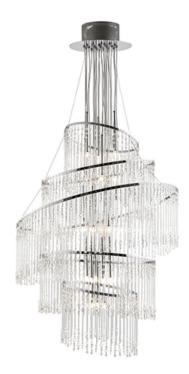

## ENDON LIGHTING CORP DE ILUMINAT SUSPENDAT CAMILLE 24LT PENDANT

An impressive 24 light chandelier adorned with a mix of delicate slender glass rods and faceted glass beads cascade throughout the multi ring pendant, creating a stunning centre piece. Highly decorative chandelier Polished chrome metalwork Mix of faceted clear glass rods and beadsComplete with LV electronic transformer 24 x 10W G4 clear capsule (bulb not included) Proj: 1330mm Dia: 650mm Class 2 2YR Warranty Weight: 7.2 Kg Pret: 5.365,48 LEI (TVA inclus)