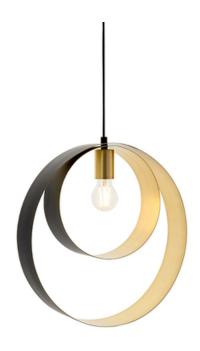

## ENDON LIGHTING CORP DE ILUMINAT SUSPENDAT CAL PENDANT

Contemporary design style, contrasting brushed brass plate and matt black paintwork for a lighting effect which will transform a room, twin with on trend filament lamps. Contemporary design style Satin brass plated and matt black painted metalwork Height adjustable 1.2 metre black fabric flex Twin with E27 LED filament lamps for that unique 'on trend' look10W LED E27 (bulb not included) H: 500-1600mm W: 390mm D: 150mm Class 1 2YR Warranty Weight: 2.2 Kg Pret: 620,11 LEI (TVA inclus)