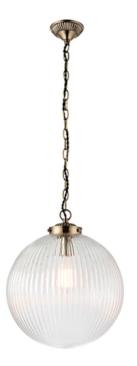

## ENDON LIGHTING CORP DE ILUMINAT SUSPENDAT BRYDON PENDANT

This ceiling pendant features a ribbed round glass shade hanging from a decorative chain finished in antique brass. Compatible with LED lamps, this fitting can also be dimmed. Choice of size available Compatible with LED lamps Dimmable Antique brass plate & clear ribbed glass Constructed from glass & steel40W E27 GLS (bulb not included) H: 600-1000mm Dia: 350mm Class 1 2YR Warranty Weight: 1.9 Kg Pret: 1.372,68 LEI (TVA inclus)