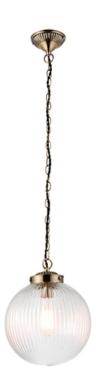

## ENDON LIGHTING CORP DE ILUMINAT SUSPENDAT BRYDON PENDANT

The Brydon ceiling pendant features a ribbed round glass shade hanging from a decorative chain finished in antique brass. Compatible with LED lamps, this fitting can also be dimmed. Choice of size available Compatible with LED lamps

Dimmable

Antique brass plate & clear ribbed glass

Constructed from glass & steel40W E27 GLS (bulb not included)

H: 400-1000mm Dia: 250mm

Class 1

2YR Warranty

Weight: 1.7 Kg

Pret: 798,67 LEI (TVA inclus)