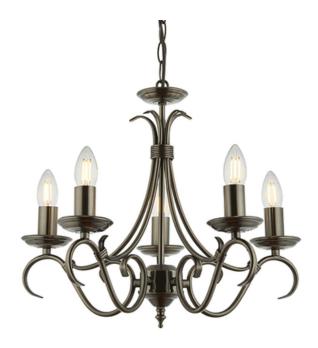

## ENDON LIGHTING CORP DE ILUMINAT SUSPENDAT BERNICE 5LT PENDANT

A 5 light ceiling fitting with scrolled arms in antique silver effect finish. suitable for use with LED lamps, height adjustable and dimmable. Matching items available and also comes in an antique brass finish Compatible with LED lamps

Dimmable

Antique silver effect plate

Constructed from steel5 x 60W E14 candle (bulb not included)

H: 510-660mm Dia: 440mm

Class 1

2YR Warranty Weight: 1.8 Kg

Pret: 1.164,80 LEI (TVA inclus)

Detalii online: https://www.materialeelectrice.ro/corp-de-iluminat-suspendat-bernice-5lt-pendant-296978