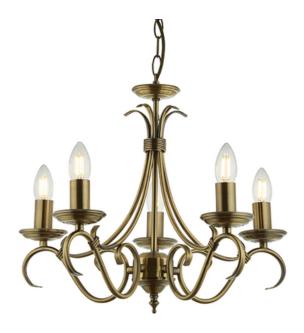

## ENDON LIGHTING CORP DE ILUMINAT SUSPENDAT BERNICE 5LT PENDANT

A 5 light ceiling fitting with scrolled arms in antique brass effect finish. suitable for use with LED lamps, height adjustable and dimmable. Matching items available and also comes in an antique silver finish Compatible with LED lamps

Dimmable

Antique brass plate

Constructed from steel5 x 60W E14 candle (bulb not included)

H: 510-660mm Dia: 440mm

Class 1

2YR Warranty Weight: 1.9 Kg

Pret: 1.164,80 LEI (TVA inclus)

Detalii online: https://www.materialeelectrice.ro/corp-de-iluminat-suspendat-bernice-5lt-pendant-296977