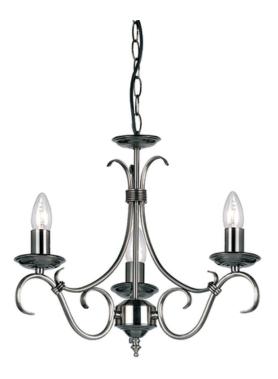

## ENDON LIGHTING CORP DE ILUMINAT SUSPENDAT BERNICE 3LT PENDANT

A 3 light ceiling fitting with scrolled arms in antique silver effect finish. suitable for use with LED lamps, height adjustable and dimmable. Matching items available and also comes in an antique brass finish Compatible with LED lamps

Dimmable

Antique silver effect plate

Constructed from steel3 x 60W E14 candle (bulb not included)

H: 510-650mm Dia: 390mm

Class 1

2YR Warranty Weight: 1.2 Kg

Pret: 790,31 LEI (TVA inclus)

Detalii online: https://www.materialeelectrice.ro/corp-de-iluminat-suspendat-bernice-3lt-pendant-296976