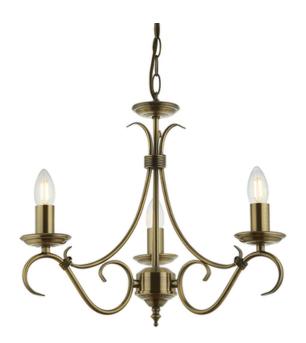

## ENDON LIGHTING CORP DE ILUMINAT SUSPENDAT BERNICE 3LT PENDANT

A 3 light ceiling fitting with scrolled arms in antique brass effect finish. suitable for use with LED lamps, height adjustable and dimmable. Matching items available and also comes in an antique silver finish Compatible with LED lamps Dimmable Antique brass plate Constructed from steel3 x 60W E14 candle (bulb not included) H: 510-650mm Dia: 390mm Class 1 2YR Warranty Weight: 1.2 Kg Pret: 790,31 LEI (TVA inclus)