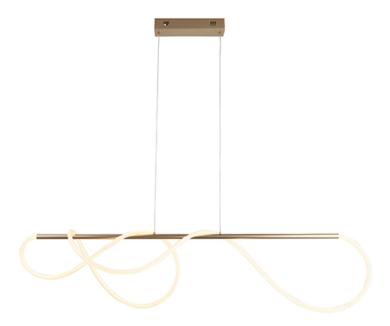

## ENDON LIGHTING CORP DE ILUMINAT SUSPENDAT ATTALEA LINEAR PENDANT

Position the flexible warm light of this stylish pendant above a dining table or in a living room. Fully flexible for you to create various hanging shapes and bathe in it's welcoming glow. It is integrated LED, no need for a light bulb.

Modern contemporary design style

Satin gold finished metalwork

Flexible LED silicone tube

Height adjustable 1.5 metre clear flex

43w integrated LED - 4000 lumens

3000k warm whiteComplete with LED driver

43.7W LED tape module (SMD 2835) Warm White (Included)

K: 3000 Lm: 4000 Lm/W: 92

H: 450-1740mm L: 1200mm D: 200mm

Class 2

Pret: 1.788,49 LEI (TVA inclus)

Detalii online: https://www.materialeelectrice.ro/corp-de-iluminat-suspendat-attalea-linear-pendant-296969