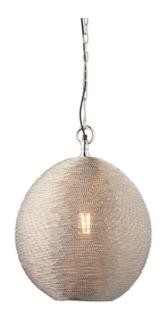

## ENDON LIGHTING CORP DE ILUMINAT SUSPENDAT ASHA PENDANT

The Asha pendant is a beautiful handmade Indian decorative wire pendant, its unique construction creates the perfect diffused light effect, a timeless authentic addition to the most loved interiors of your home. Finished in polished nickel and suspended from a height adjustable chain set. Polished nickel plated twisted wire Height adjustable 1 metre nickel plated chain and black flex Dimmable Compatible with LED lamps10W LED E27 (bulb not included) H: 700-1710mm Dia: 370mm Class 2 2YR Warranty Weight: 3.9 Kg Pret: 1.655,50 LEI (TVA inclus)