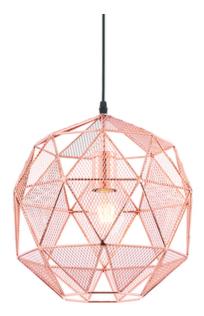

## ENDON LIGHTING CORP DE ILUMINAT SUSPENDAT ARMOUR PENDANT

The Armour pendant is on trend with its geometric, angular design and copper plate finish. Formed from a collection of mesh triangles, the cut outs create a fabulous light effect. Dimmable and compatible with LED lamps. Also available in a chrome effect plate.

Compatible with LED lamps

Dimmable

Copper plate

Constructed from steel60W E27 GLS (bulb not included)

H: 450-1350mm Dia: 320mm

Class 1

2YR Warranty Weight: 1.4 Kg

Pret: 649,07 LEI (TVA inclus)