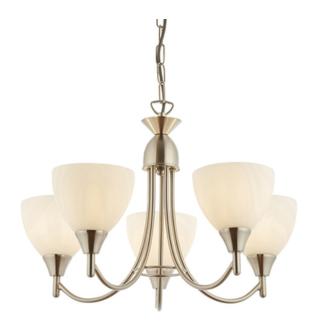

## ENDON LIGHTING CORP DE ILUMINAT SUSPENDAT ALTON 5LT PENDANT

The Alton 5 light ceiling pendant is finished in a soft satin chrome and complemented by matt opal glass shades. The pendant can be converted into a semi flush fitting to accommodate low ceiling homes. Matching items available in this range, and also comes in antique brass

Traditional satin chrome ceiling pendant

Matt opal glass shade

Height adjustable

Dimmable

Can be converted to a semi-flush fitting to accommodate low ceilings Perfect use with E14 LED lamps5 x 60W E14 golf (bulb not included)