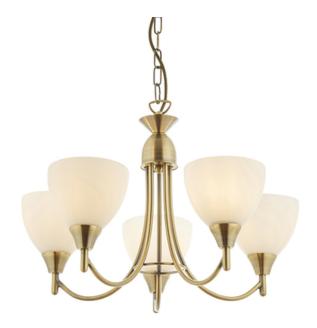

## ENDON LIGHTING CORP DE ILUMINAT SUSPENDAT ALTON 5LT PENDANT

The Alton 5 light ceiling pendant is finished in a traditional antique brass and complemented by matt opal glass shades. The pendant can be converted into a semi flush fitting to accommodate low ceiling homes. Matching items available in this range, and also comes in antique brass

Traditional antique brass ceiling pendant

Matt opal glass shade

Height adjustable

Dimmable

Can be converted to a semi-flush fitting to accommodate low ceilings

Perfect use with E14 LED lamps5 x 60W E14 golf (bulb not included)