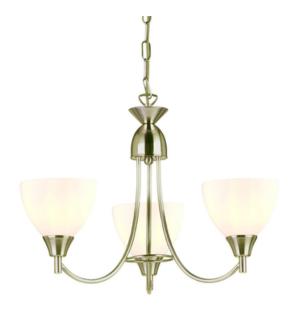

## ENDON LIGHTING CORP DE ILUMINAT SUSPENDAT ALTON 3LT PENDANT

The Alton 3 light ceiling pendant is finished in a soft satin chrome and complemented by matt opal glass shades. The pendant can be converted into a semi flush fitting to accommodate low ceiling homes. Matching items available in this range, and also comes in antique brass

Traditional satin chrome ceiling pendant

Matt opal glass shade

Height adjustable

Dimmable

Can be converted to a semi-flush fitting to accommodate low ceilings Perfect use with E14 LED lamps3 x 60W E14 golf (bulb not included)

H: 310-635mm Dia: 460mm

Class 1

2YR Warranty Weight: 1.2 Kg

Pret: 806,97 LEI (TVA inclus)

Detalii online: https://www.materialeelectrice.ro/corp-de-iluminat-suspendat-alton-3lt-pendant-296961