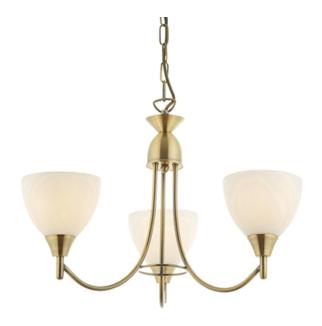

## ENDON LIGHTING CORP DE ILUMINAT SUSPENDAT ALTON 3LT PENDANT

The Alton 3 light ceiling pendant is finished in a traditional antique brass and complemented by matt opal glass shades. The pendant can be converted into a semi flush fitting to accommodate low ceiling homes.

Matching items available in this range, and also comes in antique brass

Traditional antique brass ceiling pendant

Matt opal glass shade

Height adjustable

Dimmable

Can be converted to a semi-flush fitting to accommodate low ceilings Perfect use with E14 LED lamps3 x 60W E14 golf (bulb not included)

H: 310-635mm Dia: 460mm

Class 1

2YR Warranty Weight: 1.2 Kg

Pret: 806,97 LEI (TVA inclus)

Detalii online: https://www.materialeelectrice.ro/corp-de-iluminat-suspendat-alton-3lt-pendant-296960