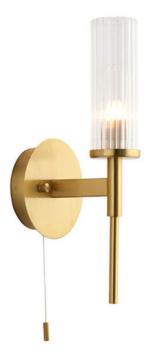

## ENDON LIGHTING TALO WALL

A contemporary take on a classic style, contrasting stunning satin brushed gold and clear ribbed glass come together in this elegant and timeless wall light.

Satin brass plated finish metalwork

Clear ribbed cylindrical glass

Easy reach on/off pull switch

IP44 suitable for bathroom use

Perfect for use with G9 LED lamps3W LED G9 (bulb not included)

IP44. Suitable for bathroom zone 2

Suitable for bathroom zone 1 if used in conjunction with a 30MA RCD

Proj: 128mm H: 295mm W: 110mm

Class 1

2YR Warranty Weight: 0.5 Kg

Pret: 548,09 LEI (TVA inclus)

Detalii online: https://www.materialeelectrice.ro/talo-wall-296953