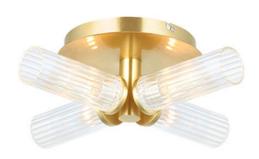

## ENDON LIGHTING TALO 4LT SEMI FLUSH

Four light semi-flush style; contrasting stunning satin brushed gold and clear ribbed glass come together in this elegant and timeless fitting.

Satin brass plated finish metalwork

Clear ribbed cylindrical glass

Dimmable

IP44 suitable for bathroom use

Perfect for use with G9 LED lamps4 x 3W LED G9 (bulb not included)

IP44. Suitable for bathroom zone 2

Suitable for bathroom zone 1 if used in conjunction with a 30MA RCD

Proj: 108mm Dia: 350mm

Class 1

2YR Warranty Weight: 1.4 Kg

Pret: 1.127,77 LEI (TVA inclus)

Detalii online: https://www.materialeelectrice.ro/talo-4lt-semi-flush-296952