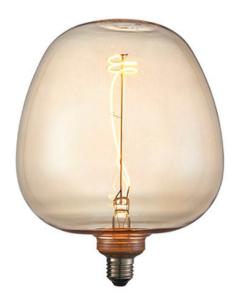

## **ENDON LIGHTING SWIRL E27 FILAMENT**

Decorative LED filament lamp in tinted amber glass with unique swirl. Create interest and personality to your home by placing this lamp in a table base or flex set. Can be displayed up or down, this would also make for a great gift.

Modern swirl LED filament lamp

XL E27 LED lamp

Amber tinted glass

4w LED - 320 lumens

2000K warm whiteComplete with integrated control gear

4W LED E27 Warm White (Included)

K: 2000 Lm: 320 Lm/W: 80 H: 242mm Dia: 190mm