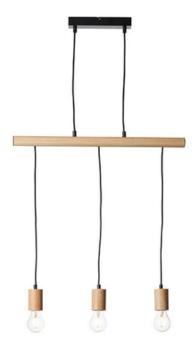

## ENDON LIGHTING SVEN 3LT LINEAR PENDANT

A three light linear pendant bringing the outdoors in, with natural light wood and matt black wood framing elegant filament lamps.

Natural wooden details

Made from sustainably sourced materials

Matt black metalwork

Height adjustable 330mm metre black fabric flex

500mm black fabric flex from body to lampholders

Twin with our range of filament lamps for that unique 'on trend' look3 x 10W LED E27 (bulb not included)

H: 750-1040mm L: 600mm W: 50mm

Class 1

2YR Warranty Weight: 0.9 Kg

Pret: 644,72 LEI (TVA inclus)

Detalii online: https://www.materialeelectrice.ro/sven-3lt-linear-pendant-296949