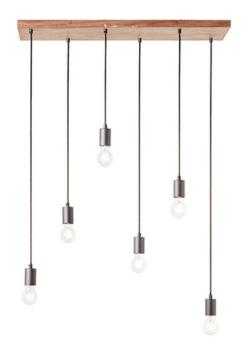

## ENDON LIGHTING STELLAN 6LT LINEAR PENDANT

Six light linear pendant formed in natural wood and anthracite effect paint, framing individual filament lamps which can be tailored and positioned perfectly for any space. Oak stained plywood ceiling plate Anthracite finish metalwork Height adjustable 1.1 - 0.58 metre black flex Dimmable Twin with our range of filament lamps for that unique 'on trend' look6 x 10W LED E27 (bulb not included) H: 250-1250mm L: 800mm W: 250mm Class 2 2YR Warranty Weight: 2.6 Kg Pret: 1.031,15 LEI (TVA inclus)