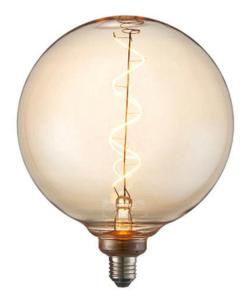

## **ENDON LIGHTING SPIRAL E27 FILAMENT**

Decorative LED filament lamps provide an awesome way to illuminate your home with style. Tinted amber glass and stylish filament spiral design. Can be used with one of our bulb holders or flex sets to create a feature lighting piece in your home. Also makes for a great gift as easily placeable product in today's homes.

Modern spiral LED filament lamp

XL E27 LED lamp

Amber tinted glass

4w LED - 320 lumens

2000K warm whiteComplete with integrated control gear

4W LED E27 Warm White (Included)

K: 2000 Lm: 320 Lm/W: 80 H: 241mm Dia: 200mm