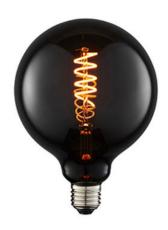

## **ENDON LIGHTING SPIRAL E27 FILAMENT**

Decorative LED filament lamps provide an awesome way to illuminate your home with style. Smoked tinted glass and stylish filament spiral design. Can be used with one of our bulb holders or flex sets to create a feature lighting piece in your home. Also makes for a great gift as easily placeable product in today's homes.

Modern spiral LED filament lamp

125mm globe E27 LED lamp

Smoked tinted glass

4w LED - 80 lumens

1800k warm whiteComplete with integrated control gear

4W LED E27 Warm White (Included)

K: 1800 Lm: 80 Lm/W: 20 H: 170mm Dia: 125mm