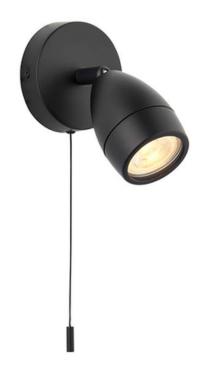

## ENDON LIGHTING PORTO SPOTLIGHT

Direct the light where you need it most with these modern matt black spotlights. IP44 rated perfect for matching with on trend matt black bathroom features. Matching wall spot light also available.

Modern design style single spot light

Matt black finish with clear glass diffuser

3500 rotation and 900 tilt

Easy reach pull cord on/off switch

Perfect for use with GU10 LED lamps

IP44 rated for safe bathroom use7W LED GU10 (bulb not included)

IP44. Suitable for bathroom zone 2

Suitable for bathroom zone 1 if used in conjunction with a 30MA RCD

Proj: 132mm H: 130mm W: 85mm

Class 1

2YR Warranty Weight: 0.3 Kg

Pret: 289,93 LEI (TVA inclus)

Detalii online: https://www.materialeelectrice.ro/porto-spotlight-296934