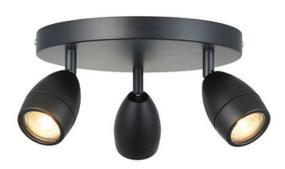

## **ENDON LIGHTING PORTO 3LT SPOTLIGHT**

Direct the light where you need it most with these modern matt black spotlights. IP44 rated perfect for matching with on trend matt black bathroom features. Matching wall spot light also available.

Modern design style triple spot light

Matt black finish with clear glass diffuser

3500 rotation and 900 tilt

Perfect for use with GU10 LED lamps

IP44 rated for safe bathroom use3 x 7W LED GU10 (bulb not included)