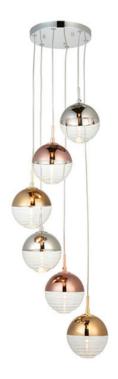

## ENDON LIGHTING PALOMA 6LT PENDANT

Adore your ceiling with this stunning metallic cluster pendant. With adjustable length cable create a cascade of stylish modern illuminations to bring texture and personality to your interior.

Elegant multi coloured cascading glass pendant

Polished chrome plated finish

Spherical brass, chrome, gold and clear ribbed glass shades

Height adjustable clear flex

Dimmable

Perfect for use with G9 LED lamps6 x 3W LED G9 (bulb not included)

H: 1030-1200mm Dia: 360mm

Class 1

2YR Warranty

Weight: 2.1 Kg

Pret: 2.254,71 LEI (TVA inclus)

Detalii online: https://www.materialeelectrice.ro/paloma-6lt-pendant-296930