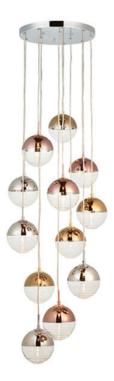

## ENDON LIGHTING PALOMA 12LT PENDANT

Adorn your ceiling with this stunning metallic cluster pendant. With adjustable length cable create a cascade of stylish modern illuminations to bring texture and personality to your interior. Elegant multi coloured cascading glass pendant Polished chrome plated finish Spherical brass, chrome, gold and clear ribbed glass shades Height adjustable clear flex Dimmable Perfect for use with G9 LED lamps12 x 3W LED G9 (bulb not included) H: 560-2000mm Dia: 490mm Class 1 2YR Warranty Weight: 4.6 Kg Pret: 4.502,32 LEI (TVA inclus)