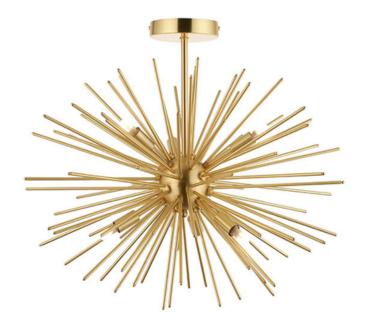

## ENDON LIGHTING ORTA 6LT SEMI FLUSH

Following the 70's trend this Sputnik style semi flush light is finished in satin gold finish. 6 lights are scattered among the metal spikes creating a stunning centrepiece. This product is fully dimmable. Matching pendant also available.

Stunning 'explosion' of satin brass finished rods

Ideal for low ceilings

Dimmable

Perfect for use with G9 LED lamps6 x 3W LED G9 (bulb not included)

Proj: 480mm Dia: 540mm

Class 2

2YR Warranty Weight: 2.8 Kg