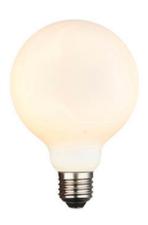

## **ENDON LIGHTING OPALINE E27 FILAMENT**

Opal glass to create a soft warming atmosphere. Designed to look like original incandescent lamps, whilst offering all the advantages of LED such as low running costs. These are the ideal lamp replacements for all decorative light fittings. This LED lamp is also dimmable. Larger size also available.

Classic 95mm dia globe shaped E27 LED lamp

Opal glass

12w LED - 1400 lumens

3000k warm whiteComplete with integrated control gear

12W LED E27 Warm White (Included)

K: 3000 Lm: 1400 Lm/W: 117

H: 140mm Dia: 95mm