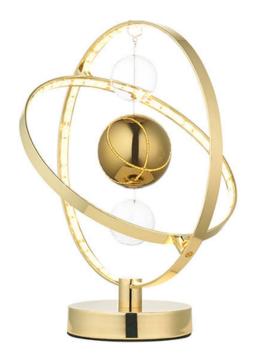

## **ENDON LIGHTING MUNI TABLE**

A striking LED table lamp with a gold effect plated finish with a mix of clear and gold spheres suspended at various heights within the integrated LED outer rings, creating a stunning modern design.

Contemporary style

Gold effect finish with frosted diffuser

Suspended polished gold & clear glass suspended spheres

6.9w integrated LED - 522 lumens

3000k warm white

Inline on/off switch with 1.8 metre black flexComplete with LED driver

6.89W LED (SMD 2835) Warm White (Included)

K: 3000 Lm: 522 Lm/W: 76 H: 325mm Dia: 280mm

Class 2

5YR Warranty Weight: 1.3 Kg

Pret: 1.288,54 LEI (TVA inclus)

Detalii online: https://www.materialeelectrice.ro/muni-table-296925