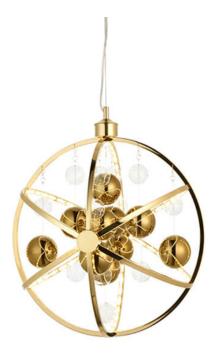

## ENDON LIGHTING MUNI 480MM PENDANT

A striking LED pendant with a gold effect plated finish with a mix of clear and gold spheres suspended at various heights within the integrated LED outer rings, creating a stunning modern design.

Contemporary style

Gold effect plated metalwork

Suspended polished gold effect & clear glass spheres

8.5w integrated LED - 539 lumens

3000k warm white

Height adjustable 1.5 metre clear flexComplete with LED driver

8.53W LED (SMD 2835) Warm White (Included)

K: 3000 Lm: 539 Lm/W: 63 H: 715-1980mm Dia: 480mm

Class 2

5YR Warranty Weight: 2.9 Kg

Pret: 3.703,95 LEI (TVA inclus)

Detalii online: https://www.materialeelectrice.ro/muni-480mm-pendant-296924