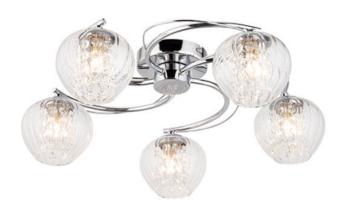

## ENDON LIGHTING MESMER 5LT SEMI FLUSH

Glass details beautifully refract the light in this decorative collection bringing a warm glow to your room.

This semi flush is perfect for low ceilings; other family items also available.

Modern traditional semi flush

Chrome plated finish metalwork

Clear ribbed glass with clear faceted glass drops

Dimmable

Ideal for low ceilings

Perfect for use with G9 LED lamps5 x 3W LED G9 (bulb not included)

Proj: 160mm Dia: 520mm

Class 1

2YR Warranty Weight: 1.8 Kg

Pret: 1.835,79 LEI (TVA inclus)

Detalii online: https://www.materialeelectrice.ro/mesmer-5lt-semi-flush-296920