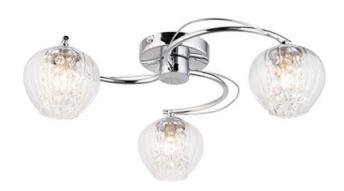

## ENDON LIGHTING MESMER 3LT SEMI FLUSH

Glass details beautifully refract the light in this decorative collection bringing a warm glow to your room.

This semi flush is perfect for low ceilings; other family items also available.

Modern traditional semi flush

Chrome plated finish metalwork

Clear ribbed glass with clear faceted glass drops

Dimmable

Ideal for low ceilings

Perfect for use with G9 LED lamps3 x 3W LED G9 (bulb not included)

Proj: 160mm Dia: 510mm

Class 1

2YR Warranty Weight: 1.1 Kg

Pret: 1.288,54 LEI (TVA inclus)

Detalii online: https://www.materialeelectrice.ro/mesmer-3lt-semi-flush-296919