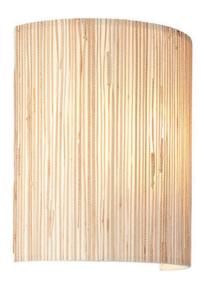

## ENDON LIGHTING LONGSHORE WALL

Add some texture in your home with this woven natural seagrass collection. This wall light emits a soft glow highlighting it's natural qualities against on trend matt black fixtures. Complete the look with other family items from this range.

Classic decorative style

Natural seagrass half cylindrical shade

Matt black painted metalwork

Dimmable

Perfect for use with E27 LED lamps10W LED E27 (bulb not included)

Proj: 120mm H: 260mm W: 230mm

Class 2