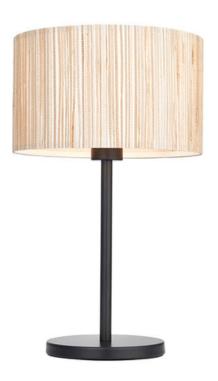

## ENDON LIGHTING LONGSHORE TABLE

Add some texture in your home with this woven natural seagrass collection. This table light emits a soft glow highlighting it's natural qualities against on trend matt black fixtures. Complete the look with other family items from this range.

Matt black painted metalwork

Natural seagrass drum shade

Inline on/off switch with 1.5 metre black fabric flex

Perfect for use with E27 LED lamps 10W LED E27 (bulb not included)

H: 410mm Dia: 250mm

Class 2