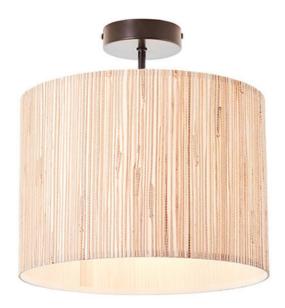

## ENDON LIGHTING LONGSHORE SEMI FLUSH

Add some texture in your home with this woven natural seagrass collection. This semi flush light emits a soft glow highlighting it's natural qualities against on trend matt black fixtures. Complete the look with other family items from this range.

Matt black painted metalwork

Natural seagrass drum shade

Ideal for low ceilings

Dimmable

Perfect for use with E27 LED lamps10W LED E27 (bulb not included)

Proj: 320mm Dia: 300mm

Class 2

2YR Warranty Weight: 0.6 Kg