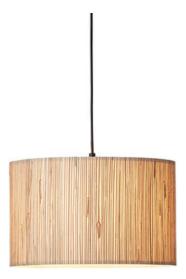

## ENDON LIGHTING LONGSHORE PENDANT

Add some texture in your home with this woven natural seagrass collection. This wall light emits a soft glow highlighting it's natural qualities against on trend matt black fixtures. Complete the look with other family items from this range.

Matt black painted metalwork

Natural seagrass drum shade

Height adjustable 90cm black cable

Dimmable

Perfect for use with E27 LED lamps10W LED E27 (bulb not included)

H: 355-1200mm Dia: 350mm

Class 2

2YR Warranty