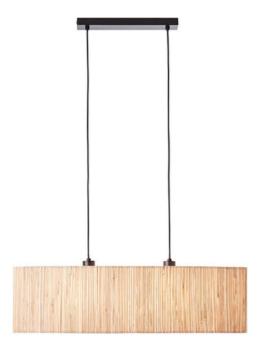

## ENDON LIGHTING LONGSHORE 2LT LINEAR PENDANT

Add some texture in your home with this woven natural seagrass collection. This linear light emits a soft glow highlighting it's natural qualities against on trend matt black fixtures. Complete the look with other family items from this range.

Matt black painted metalwork

Natural seagrass oval linear shade

Height adjustable 940mm black cable

Dimmable

Perfect for use with E27 LED lamps2 x 10W LED E27 (bulb not included)

H: 360-1200mm L: 780mm W: 220mm