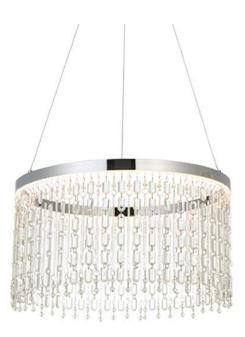

## **ENDON LIGHTING LILIANA PENDANT**

Cascading clear glass crystals hang from polished chrome ring creating beautiful refracting light. A statement piece that is energy efficient with integrated LED. Polished chrome plated metalwork Cascading clear glass crystals Height adjustable 1.5 metre cable 19w integrated LED - 1251 lumens 3000k warm white Non-dimmableComplete with LED driver 19.67W LED (SMD 2835) Warm White (Included) K: 3000 Lm: 1251 Lm/W: 64 H: 430-1800mm Dia: 450mm Class 2 5YR Warranty Weight: 2.2 Kg Pret: 2.577,01 LEI (TVA inclus)