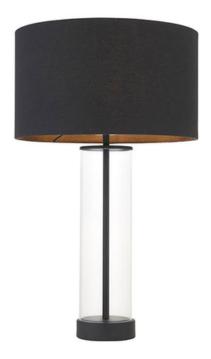

## ENDON LIGHTING LESSINA TOUCH TABLE

Beautifully simple table light with a clear glass base, vintage white faux silk shade and a matt black finish.

An update take on a classic. Dimmable via a clever 3 stage touch dimmer

Matt black painted with clear cylindrical glass base

Black fabric drum shade

Touch 3 stage dimmer switch

1.5 metre black fabric flex to plug

Perfect for use with E27 dimmable LED lamp10W LED E27 (bulb not included)

H: 570mm Dia: 350mm

Class 2

2YR Warranty Weight: 1.5 Kg

Pret: 1.004,87 LEI (TVA inclus)

Detalii online: https://www.materialeelectrice.ro/lessina-touch-table-296911