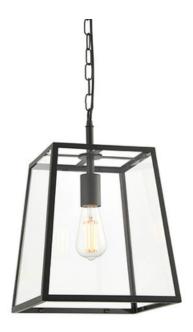

## **ENDON LIGHTING HURST PENDANT**

Inspired by box lanterns, this ceiling pendant is the perfect complement for today's relaxed classic interiors. Finished in matt black paint and suspended from height adjustable chain with black fabric flex. Pair with vintage style filament LED lamps that are perfectly framed by the subtle tapered metalwork and large clear glass panels Timeless styling Matt black metal frame with clear glass Height adjustable 1.2 metre black fabric flex Dimmable Perfect for use with E27 LED filament lamps10W LED E27 (bulb not included) H: 470-1600mm Sq: 275mm Class 2 2+1YR Extended Warranty Weight: 3.4 Kg Pret: 1.436,93 LEI (TVA inclus)