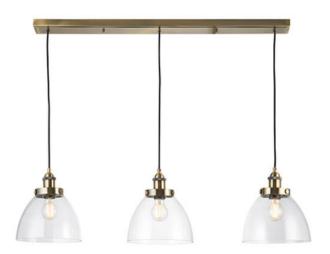

## ENDON LIGHTING HANSEN 3LT LINEAR PENDANT

An authentic 'resto' style industrial 3 light linear semi flush, finished in antique brass plating with authentic knurled lamp holder details and clear glass shades. Pair with filament LED lamps for that perfect industrial style. Ideal for above a breakfast bar or dining table making the perfect addition for today's stylish homes to create that on trend bar, bistro look. Other Family items available.

Antique brass finished metalwork with knurled details

Clear glass shades

Adjustable height 1.5 metre black fabric flex

Dimmable

Twin with E27 LED filament lamp for that unique 'on trend' look3 x 10W LED E27 (bulb not included)

H: 370-1770mm L: 1025mm W: 225mm

Class 2

2YR Warranty Weight: 4.8 Kg

Pret: 2.512,10 LEI (TVA inclus)

Detalii online: https://www.materialeelectrice.ro/hansen-3lt-linear-pendant-296904