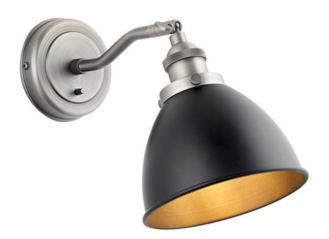

## ENDON LIGHTING FRANKLIN WALL

An authentic 'resto' style adjustable wall light, finished in matt black paint with aged pewter plated details. Featuring an adjustable knuckle and accessible on/off switch, pair this wall light with filament LED lamps for that perfect industrial style. The perfect addition for today's stylish homes to create that on trend bar, bistro look.

Modern style industrial wall

Aged pewter plated finish

Matt black painted rolled edge metal shade

Aged pewter painted inner shade

Adjustable head

On/off toggle switch

Twin with E14 LED filament lamps to complete the look7W LED E14 (bulb not included)

Proj: 250mm H: 197mm W: 150mm

Class 1

2YR Warranty Weight: 0.5 Kg

Pret: 541,10 LEI (TVA inclus)

Detalii online: https://www.materialeelectrice.ro/franklin-wall-296903