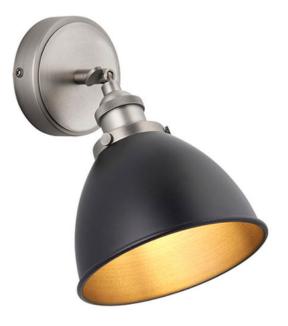

## ENDON LIGHTING FRANKLIN TASK WALL

An authentic 'resto' style adjustable wall light, finished in matt black paint with aged pewter plated details. Small arm making this wall lighting perfect for using as a spot light to light up kitchen work tops or desk spaces. Featuring an adjustable knuckle and accessible on/off switch, pair this wall light with filament LED lamps for that perfect industrial style. The perfect addition for today's stylish homes to create that on trend bar, bistro look. Modern industrial style Aged pewter plated finish Matt black painted rolled edge metal shade Aged pewter painted inner shade Adjustable head Dimmable Twin with E14 LED filament lamps to complete the look7W LED E14 (bulb not included) Proj: 230mm H: 225mm W: 150mm Class 1 2YR Warranty Weight: 0.5 Kg Pret: 541,10 LEI (TVA inclus)