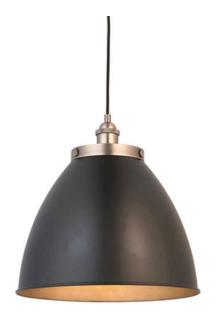

## ENDON LIGHTING FRANKLIN LARGE PENDANT

An authentic 'resto' style industrial pendant, finished in matt black paint with aged pewter plated details. Suspended from height adjustable black fabric flex, pair with filament LED lamps for that perfect industrial style. The perfect addition for today's stylish homes to create that on trend bar, bistro look.

Modern style industrial pendant

Aged pewter plated finish

Matt black painted metal rolled edge shade

Aged pewter painted inner shade

Height adjustable 1.2 metre black fabric flex

Dimmable

Twin with E27 LED filament lamps for that unique 'on trend' look10W LED E27 (bulb not included)