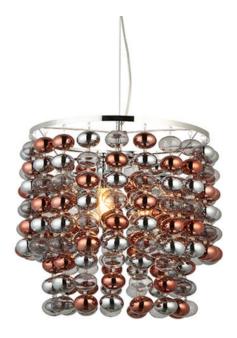

## **ENDON LIGHTING ESME 3LT PENDANT**

Bring an exciting focal piece to your home with this modern design style pendant. Cascading polished chrome, copper & smokey glass ball decorations, with an adjustable height fitting and a dimmable function.

Stunning modern design style pendant

Polished chrome plated metalwork

Cascading polished chrome, copper & smokey glass

Height adjustable with 1.5 metre clear flex

Dimmable

Perfect for use with E14 LED candle lamps3 x 6W LED E14 (bulb not included)

H: 550-1900mm Dia: 450mm

Class 2

2YR Warranty

Weight: 3.3 Kg

Pret: 4.187,07 LEI (TVA inclus)

Detalii online: https://www.materialeelectrice.ro/esme-3lt-pendant-296896