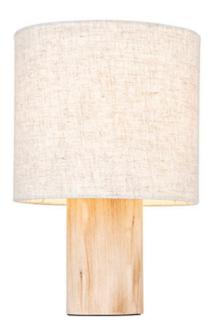

## ENDON LIGHTING DURBAN TABLE

Embodying the natural cosy and minimalist characteristics of scandi design table light emits a warming glow through its natural linen shade. Natural wood base compliments in perfectly creating the ideal bedside table.

Scandinavian style table

Natural wooden base

Natural linen cylinder shade

In-line on/off switch with 1.5 metre black cable

Perfect for use with E27 LED lamps 10W LED E27 (bulb not included)

H: 300mm Dia: 200mm