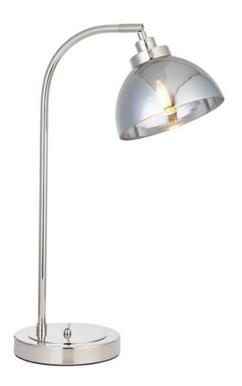

## ENDON LIGHTING CASPA TASK TABLE

A modern silhouette with a contemporary bright nickel plated finish and smokey mirror effect tinted glass. Creating a stylish interplay with light this is the perfect table light for bringing the smart metallic design style into your interiors. Other items available in this range.

Bright nickel finished metalwork

Smoked mirrored glass shade

Adjustable head

On/off toggle switch

1.5 metre black flex to plug

Twin with E14 LED filament lamps7W LED E14 (bulb not included)

H: 495-560mm W: 160-240mm D: 290-350mm