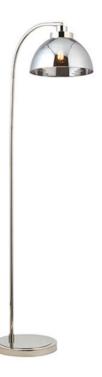

## ENDON LIGHTING CASPA TASK FLOOR

A modern silhouette with a contemporary bright nickel plated finish and smokey mirror effect tinted glass. Creating a stylish interplay with light this is the perfect floor light for bringing the smart metallic design style into your interiors. Other items available in this range. Bright nickel finished metalwork Smoked mirrored glass shade Adjustable head In-line on/off foot switch with 2 metre black flex Twin with E27 LED filament lamps10W LED E27 (bulb not included) H: 1440mm W: 280mm D: 470-580mm Class 2 2YR Warranty Weight: 6.5 Kg Pret: 1.545,86 LEI (TVA inclus)