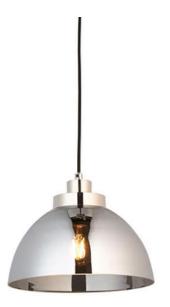

## ENDON LIGHTING CASPA PENDANT

A modern silhouette with a contemporary bright nickel plated finish and smokey mirror effect tinted glass. Creating a stylish interplay with light this is the perfect pendant light for bringing the smart metallic design style into your interiors. Other items available in this range.

Bright nickel finished metalwork

Smoked mirrored glass shade

Adjustable height 1.2 metre black flex

Dimmable

Twin with E27 LED filament lamps 10W LED E27 (bulb not included)

H: 350-1445mm Dia: 270mm

Class 1