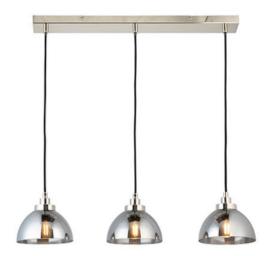

## ENDON LIGHTING CASPA 3LT LINEAR PENDANT

A modern silhouette with a contemporary bright nickel plated finish and smokey mirror effect tinted glass. Creating a stylish interplay with light this is the perfect linear pendant for bringing the smart metallic design style into your interiors. Other items available in this range. Bright nickel finished metalwork Smoked mirrored glass shade Adjustable height 1.2 metre black flex Dimmable Twin with E14 LED filament lamps3 x 7W LED E14 (bulb not included) H: 280-1380mm L: 700mm W: 160mm Class 1 2YR Warranty Weight: 1.9 Kg Pret: 1.514,21 LEI (TVA inclus)